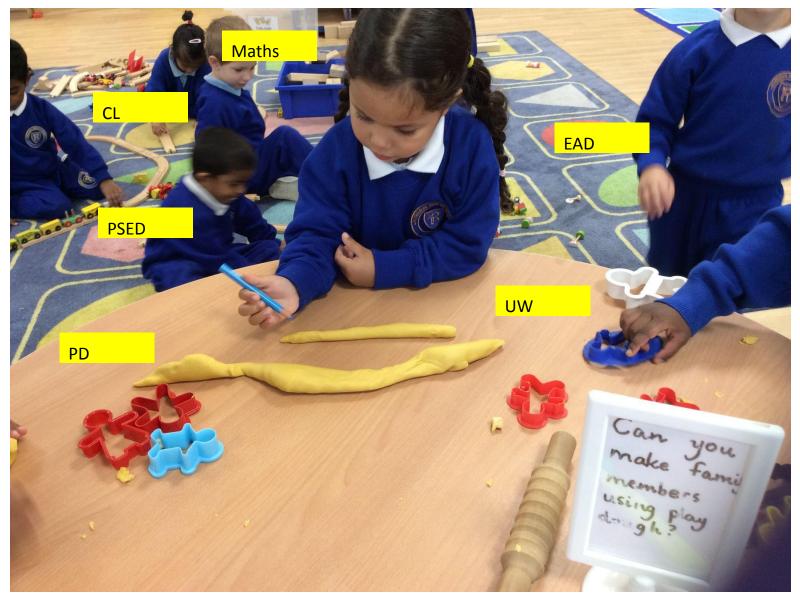

#### **EYFS Areas Of Learning**

#### THINKING

Having their own ideas

Making links

Working with ideas

| Areas of Learning and Development             | Birth to 5 Matters<br>Aspects                                                                                                                                                                                                                                                                                                                                                                                                                                                                                                                                                                                                                                                                                                                                                                                                                                                                                                                                                                                                                                                                                                                                                                                                                                                                                                                                                                                                                                                                                                                                                                                                                                                                                                                                                                                                                                                                                                                                                                                                                                                                                                  |
|-----------------------------------------------|--------------------------------------------------------------------------------------------------------------------------------------------------------------------------------------------------------------------------------------------------------------------------------------------------------------------------------------------------------------------------------------------------------------------------------------------------------------------------------------------------------------------------------------------------------------------------------------------------------------------------------------------------------------------------------------------------------------------------------------------------------------------------------------------------------------------------------------------------------------------------------------------------------------------------------------------------------------------------------------------------------------------------------------------------------------------------------------------------------------------------------------------------------------------------------------------------------------------------------------------------------------------------------------------------------------------------------------------------------------------------------------------------------------------------------------------------------------------------------------------------------------------------------------------------------------------------------------------------------------------------------------------------------------------------------------------------------------------------------------------------------------------------------------------------------------------------------------------------------------------------------------------------------------------------------------------------------------------------------------------------------------------------------------------------------------------------------------------------------------------------------|
| Prime Areas                                   |                                                                                                                                                                                                                                                                                                                                                                                                                                                                                                                                                                                                                                                                                                                                                                                                                                                                                                                                                                                                                                                                                                                                                                                                                                                                                                                                                                                                                                                                                                                                                                                                                                                                                                                                                                                                                                                                                                                                                                                                                                                                                                                                |
| Personal, Social and<br>Emotional Development | Making Relationships Sense of Self Understanding Feelings                                                                                                                                                                                                                                                                                                                                                                                                                                                                                                                                                                                                                                                                                                                                                                                                                                                                                                                                                                                                                                                                                                                                                                                                                                                                                                                                                                                                                                                                                                                                                                                                                                                                                                                                                                                                                                                                                                                                                                                                                                                                      |
| Physical Development                          | Moving and handling<br>Health and Self-care                                                                                                                                                                                                                                                                                                                                                                                                                                                                                                                                                                                                                                                                                                                                                                                                                                                                                                                                                                                                                                                                                                                                                                                                                                                                                                                                                                                                                                                                                                                                                                                                                                                                                                                                                                                                                                                                                                                                                                                                                                                                                    |
| Communication and<br>Language                 | Listening and Attention Understanding Speaking                                                                                                                                                                                                                                                                                                                                                                                                                                                                                                                                                                                                                                                                                                                                                                                                                                                                                                                                                                                                                                                                                                                                                                                                                                                                                                                                                                                                                                                                                                                                                                                                                                                                                                                                                                                                                                                                                                                                                                                                                                                                                 |
| Specific Areas                                | The second secon |
| Literacy                                      | Reading<br>Writing                                                                                                                                                                                                                                                                                                                                                                                                                                                                                                                                                                                                                                                                                                                                                                                                                                                                                                                                                                                                                                                                                                                                                                                                                                                                                                                                                                                                                                                                                                                                                                                                                                                                                                                                                                                                                                                                                                                                                                                                                                                                                                             |
| Mathematics                                   | Mathematics                                                                                                                                                                                                                                                                                                                                                                                                                                                                                                                                                                                                                                                                                                                                                                                                                                                                                                                                                                                                                                                                                                                                                                                                                                                                                                                                                                                                                                                                                                                                                                                                                                                                                                                                                                                                                                                                                                                                                                                                                                                                                                                    |
| Understanding the World                       | People and Communities The World Technology                                                                                                                                                                                                                                                                                                                                                                                                                                                                                                                                                                                                                                                                                                                                                                                                                                                                                                                                                                                                                                                                                                                                                                                                                                                                                                                                                                                                                                                                                                                                                                                                                                                                                                                                                                                                                                                                                                                                                                                                                                                                                    |
| Expressive Arts and Design                    | Creating with Materials Being Imaginative and Expressive                                                                                                                                                                                                                                                                                                                                                                                                                                                                                                                                                                                                                                                                                                                                                                                                                                                                                                                                                                                                                                                                                                                                                                                                                                                                                                                                                                                                                                                                                                                                                                                                                                                                                                                                                                                                                                                                                                                                                                                                                                                                       |