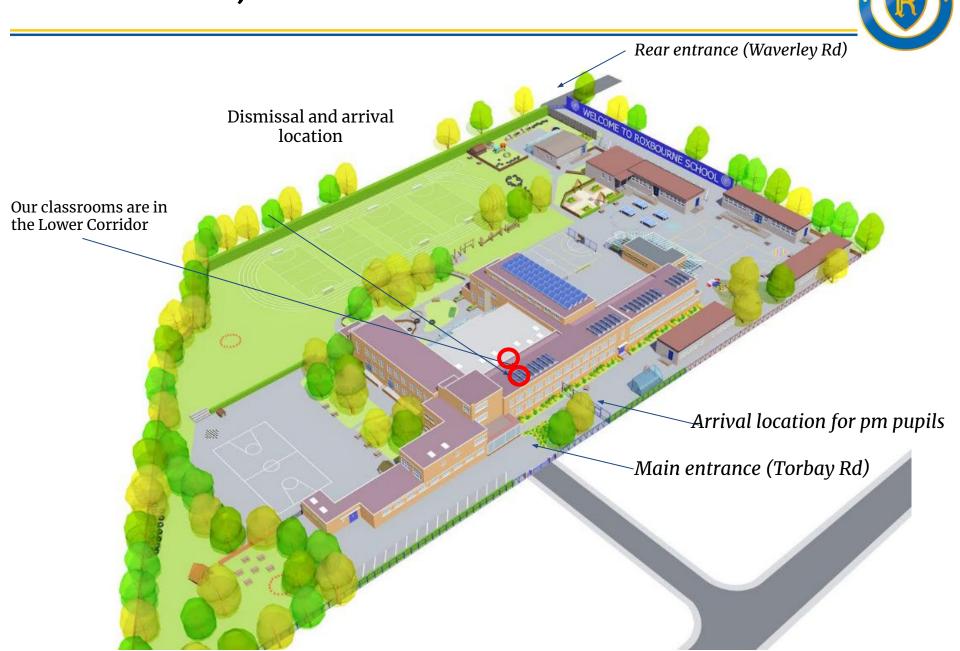

### ROXBOURNE PRIMARY SCHOOL

### Year Nursery

### Parent/Carer Information Session

Class of 2031



### **Nursery Team**



| Ms Capel                                                  | Ms Pirmohamed                  | Ms Andreopolous       |
|-----------------------------------------------------------|--------------------------------|-----------------------|
| Assistant Headteacher<br>Nursery, Reception, Y1<br>and Y2 | Head of year/<br>Class Teacher | Teaching<br>Assistant |

### **Specialist Teaching Team**



| Mrs Ilankovan | Mr McGarvie   |
|---------------|---------------|
| RE Specialist | PE Specialist |

#### Dismissal, Arrival and Classroom



#### **EYFS Areas Of Learning**



#### Characteristics of Effective Learning

#### Playing and Exploring

#### **ENGAGEMENT**

Finding out and exploring Playing with what they know

Being willing to 'have a go'

#### **Active Learning**

#### MOTIVATION

Being involved and concentrating

Keep trying

Enjoying achieving what they set out to do

#### **Creative and Critical Thinking**

#### THINKING

Having their own ideas

Making links

Working with ideas

| Areas of Learning and Development             | Birth to 5 Matters<br>Aspects