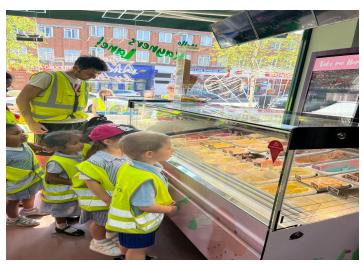

#### **Educational Visits**

Visit by a nurse

Fire safety

**Ark Farm** 

Scooperb